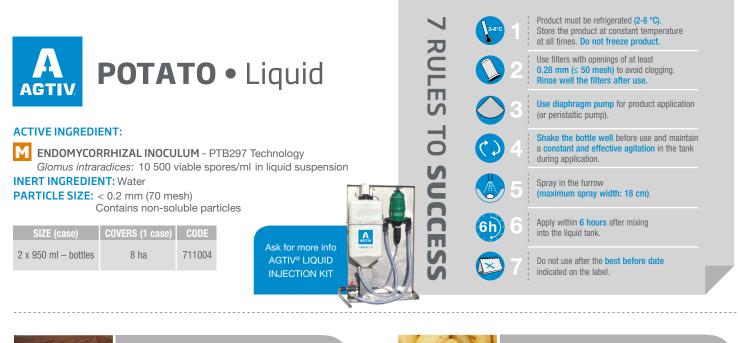

#### **PRODUCT FEATURES**

Suitable for organic farming in accordance with regulation (CE) 834/2007 Mycorrhizal spores in liquid suspension Concentration: 10 500 viable spores/ml Bottle of 950 ml covers 4 ha Packaging: insulated case of 2 bottles

#### DIRECTIONS FOR USE

the 7 rules to success.

Directly in the liquid tank, pour the contents of **one** 950 ml bottle in the volume of liquid required to treat 4 hectares. **Do not divide the bottle.** Refer to this application chart. Apply directly on seed pieces into furrow. **Follow** 

#### DIRECTIONS FOR USE

In a clean tank, pour the contents of **one** 950 ml bottle in the volume of liquid required to treat the amount of seed pieces for 4 hectares of seedbed. **Do not divide the bottle.** Apply directly on seed pieces. Do not treat seed pieces more than 48 hours before seeding. **Treat the seed pieces in one passage** (usual treatments + **AGTIV® POTATO • Liquid**). Refer to the complete list of compatible pesticides on PTAGTIV.COM. Follow the 7 rules to success.