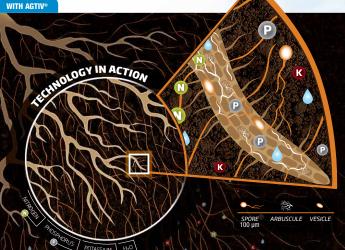

#### MYCORRHIZAE ENDOMYCORRHIZAL INOCULUM PTB297 Technology — Glomus intraradices

A beneficial symbiosis between a mycorrhizal fungus and roots. The mycorrhizal spores germinate in the soil and produce filaments (hyphae) which will enter into root cells. This association will allow the formation of an intra and extra-radical network of filaments that will explore the soil and access more nutrients and water, and transfer them to the plant.

#### EXPAND ROOT SYSTEM GROWTH

- **ENHANCE NUTRIENT & WATER UPTAKE**
- ✓ INCREASE TOLERANCE TO STRESSES
- IMPROVE SOIL STRUCTURE

An exclusive aseptic production process developed by Premier Tech using standards of the high-technology industry to obtain viable mycorrhizal spores of a consistent high quality.