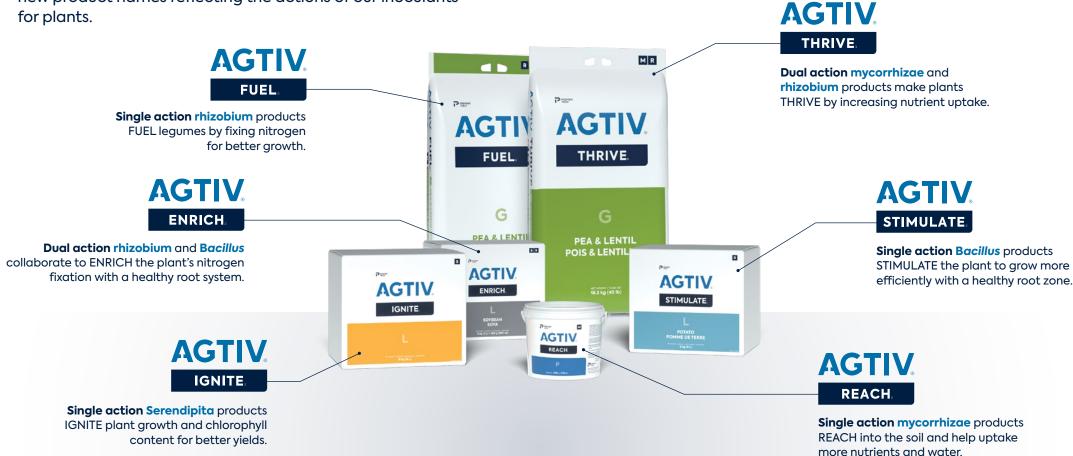

Making tough calls is a part of life... ...choosing AGTIV® is not one of them.

While staying true to the AGTIV® brand's three pillars: NATURE, SCIENCE and PERFORMANCE, we are introducing new product names reflecting the actions of our inoculants for plants.

### AGTIV<sub>®</sub> REACH<sub>2</sub>

AGTIV® REACH™ creates the expansion of the root network by hyphae to reach further and uptake more nutrients and water, increasing resistance to stresses. AGTIV® REACH™ ensures your plants are stronger, healthier and more vigorous.

## AGTIV<sub>®</sub>

AGTIV® FUEL™ brings the power of nitrogen to the plant for faster and stronger growth.

AGTIV® FUEL™ gives the plant the push it needs to achieve its potential.

## AGTIV<sub>®</sub>

AGTIV® IGNITE™ improves plant growth by mitigating abiotic environmental stresses. It ignites plant development with early establishment, increases chlorophyll content, and enhances yield.

## AGTIV<sub>®</sub> THRIVE<sub>8</sub>

AGTIV® THRIVE™ helps plants flourish by improving the fixation and uptake of nitrogen, nutrients and water, while protecting against stressors like drought and soil compaction. AGTIV® THRIVE™ contributes to better growth, thus increasing crop yield and quality.

## AGTIV<sub>®</sub> ENRICH<sub>®</sub>

AGTIV® ENRICH™ helps plants uptake more nitrogen for stronger growth. The result: healthier plants with more consistent yields.

## AGTIV<sub>®</sub> STIMULATE<sub>\*</sub>

AGTIV® STIMULATE™ provides a healthy root zone which leads to better yield. As a root colonizer, it stimulates the plant to grow more efficiently.

PT Growers and Consumers